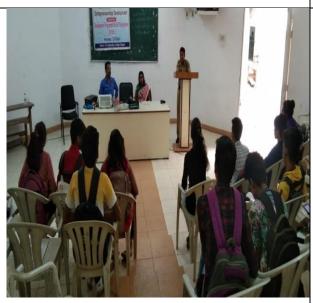

# **Guest lecture on (Cartridge Refilling)**

Date: 19th October, 2019

Guest Trainer: Mr. Narendra Bhagat (Cartridge Refilling Expert)

The programme was organized by MCED cell, Dr. Ambedkar College, Nagpur on 19<sup>th</sup> October, 2019 from 10.00 am to 2:00 pm in Room No.1. The trainer Mr. Narendra Bhagat (Cartridge Refilling Expert) explained the procedure Of Laser printer Cartridge Refilling, Ink Jet Printer Cartridge Refilling, Cartridge Repairing, Marketing and Knowledge on waste Management

The session was organized by Dr. Durga Puttewar, Asst. Professor (Coordinator of MCED). All the students were enthusiastically participated in the programme and enjoyed the session. Total 31 Students was presented.