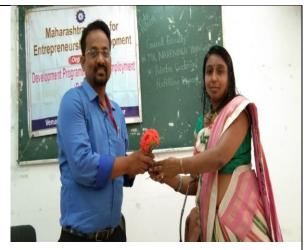

# **Guest lecture on (Cartridge Refilling)**

Date: 19th October, 2019

Guest Trainer: Mr. Narendra Bhagat (Cartridge Refilling Expert)

The programme was organized by MCED cell, Dr. Ambedkar College, Nagpur on 19<sup>th</sup> October, 2019 from 10.00 am to 2:00 pm in Room No.1. The trainer Mr. Narendra Bhagat (Cartridge Refilling Expert) explained the procedure Of Laser printer Cartridge Refilling, Ink Jet Printer Cartridge Refilling, Cartridge Repairing, Marketing and Knowledge on waste Management

The session was organized by Dr. Durga Puttewar, Asst. Professor (Coordinator of MCED). All the students were enthusiastically participated in the programme and enjoyed the session. Total 31 Students was presented.