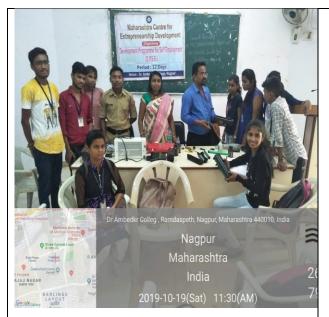

# DR. AMBEDKAR COLLEGE, DEEKSHABHOOMI, NAGPUR

Maharashtra Centre for Entrepreneurship Development Cell (Development Programme for Self-Employment).

# **Guest lecture on (Cartridge Refilling)**

Date: 19th October, 2019

Guest Trainer: Mr. Narendra Bhagat (Cartridge Refilling Expert)

The programme was organized by MCED cell, Dr. Ambedkar College, Nagpur on 19<sup>th</sup> October, 2019 from 10.00 am to 2:00 pm in Room No.1. The trainer Mr. Narendra Bhagat (Cartridge Refilling Expert) explained the procedure Of Laser printer Cartridge Refilling, Ink Jet Printer Cartridge Refilling, Cartridge Repairing, Marketing and Knowledge on waste Management

The session was organized by Dr. Durga Puttewar, Asst. Professor (Coordinator of MCED). All the students were enthusiastically participated in the programme and enjoyed the session. Total 31 Students was presented.