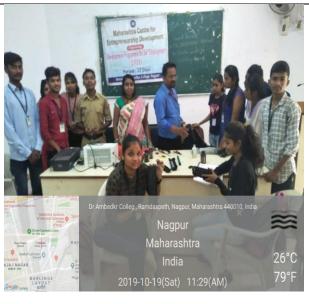

# DR. AMBEDKAR COLLEGE, DEEKSHABHOOMI, NAGPUR

Maharashtra Centre for Entrepreneurship Development Cell (Development Programme for Self-Employment).

# **Guest lecture on (Cartridge Refilling)**

Date: 19th October, 2019

Guest Trainer: Mr. Narendra Bhagat (Cartridge Refilling Expert)

The programme was organized by MCED cell, Dr. Ambedkar College, Nagpur on 19<sup>th</sup> October, 2019 from 10.00 am to 2:00 pm in Room No.1. The trainer Mr. Narendra Bhagat (Cartridge Refilling Expert) explained the procedure Of Laser printer Cartridge Refilling, Ink Jet Printer Cartridge Refilling, Cartridge Repairing, Marketing and Knowledge on waste Management

The session was organized by Dr. Durga Puttewar, Asst. Professor (Coordinator of MCED). All the students were enthusiastically participated in the programme and enjoyed the session. Total 31 Students was presented.