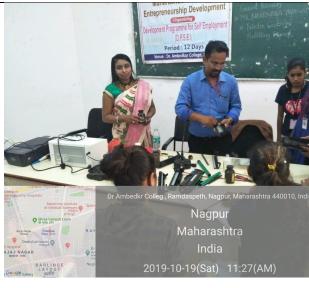

# **Guest lecture on (Cartridge Refilling)**

Date: 19th October, 2019

Guest Trainer: Mr. Narendra Bhagat (Cartridge Refilling Expert)

The programme was organized by MCED cell, Dr. Ambedkar College, Nagpur on 19<sup>th</sup> October, 2019 from 10.00 am to 2:00 pm in Room No.1. The trainer Mr. Narendra Bhagat (Cartridge Refilling Expert) explained the procedure Of Laser printer Cartridge Refilling, Ink Jet Printer Cartridge Refilling, Cartridge Repairing, Marketing and Knowledge on waste Management

They told the procedure of Printer Cartridge Refilling as following.....

**APPARTUS**: - Screw Driver, Nose Plier, Toner Powder, Injection Syringn, Ink Kit And Printer